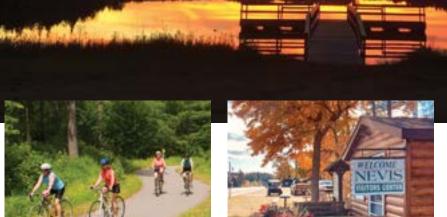

### **Heartland State Trail**

Ride one of the first rail-to-trail projects in the country. It is a 49-mile multi-use paved trail between Park Rapids and Cass Lake. The 27-mile segment from Park Rapids to Walker also features a parallel natural surface trail for horseback riding, hiking, and mountain biking. The Heartland State Trail also connects with the Paul Bunyan State Trail system which goes north to Bemidji and south to Brainerd.

# TRAILS Adventure

With one of the most extensive trail systems in northern Minnesota, Heartland Lakes offers numerous places to rip, ride, and glide throughout the year. So fill up your tank, crank that throttle, and relish each moment you spend living the good life.