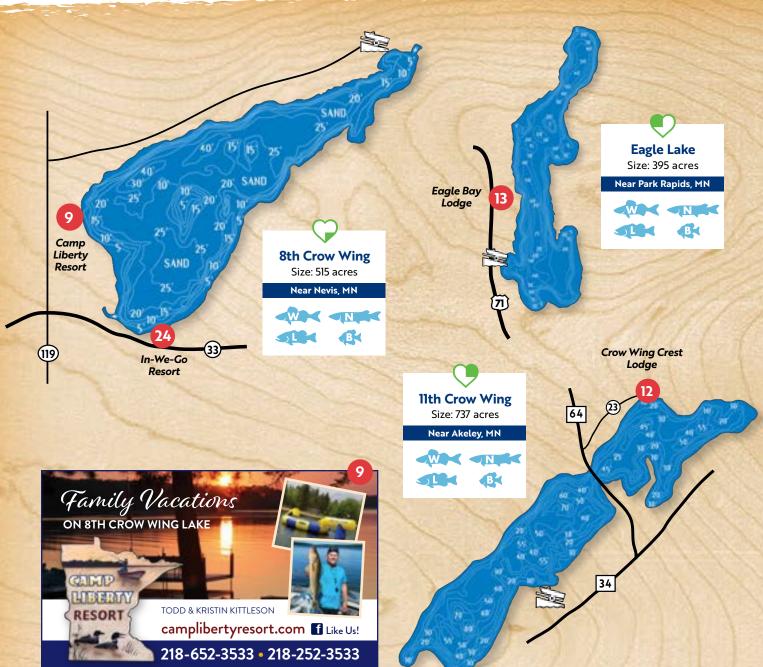

# LAKE MAPS & Lodging

Use the key below with the lake maps on the following pages to discover the species of game fish that may be available.

Largemouth Bass Smallmouth Bass Crappie Perch Blueg

For entertainment purposes only, not a complete list of lakes or fish. Lakes may have more species than those listed. Maps are not intended for navigation.

free water-skiing and 9-hole golf course. Fun for the whole family!

Camp Liberty Resort

20522 269th AVE, Nevis, MN 56467

http://www.camplibertyresort.com

Family owned for 37 years. Exceptionally clean, lakeside cabins w/ AC, level grounds, and Spring/Fall discounts. Daily/weekly rates.

**Eagle Bay Lodge** 

25186 US HWY 71 N, Park Rapids, MN 56470 (218) 732-3968 http://www.eaglebaylodge.com

Sandy beach, heated pool, sauna, Wi-Fi, playgrounds, tennis, volleyball shuffleboard, canoes, paddleboard, and paddleboat.