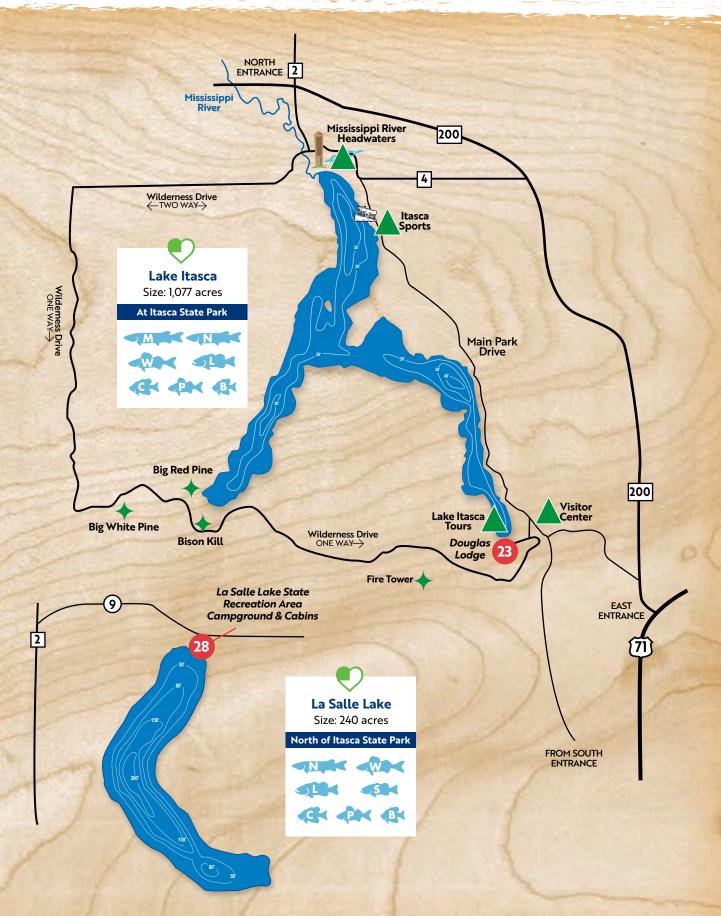

### Itasca State Park & Mississippi Headwaters

The oldest state park in Minnesota, Itasca State Park is an annual destination for many and a bucket list location for people across the country. The park is the source of the mighty Mississippi River as it flows from Lake Itasca, over the headwaters, and begins its 2,350 mile trip to the Gulf of Mexico.

With countless trails for hiking and biking, numerous attractions that highlight the area's history and preservation, and on-site equipment rentals available through **Itasca Sports**, Itasca State Park is the perfect place to enjoy the outdoors.

### **Lake Itasca Tours**

Complete the Itasca State Park experience by going for a boat tour on the **Chester Charles II**. The daily wildlife tours provide incredible views of wildlife while sharing the history of the Schoolcraft Expedition, Native Americans, logging, Civilian Conservation Corp and Jacob Brower's founding of the Park in 1891.

### **ITASCA STATE PARK**

Minnesota's oldest State Park was inhabited way before the Headwaters of the Mississippi were discovered. Visitors from all around the world trek there to experience the Headwaters of the Mississippi. Take a stroll through the park's old forests or enjoy a guided boat tour.

Family-run resort on beautiful, clean, quiet Boulder Lake. A family tradition of making memories since 1944.

La Salle Lake State Recreation Area

(218) 699-7251 9887 CO 9, Solway, MN 56678 http://www.dnr.state.mn.us/state\_parks/la\_salle\_lake/index.html