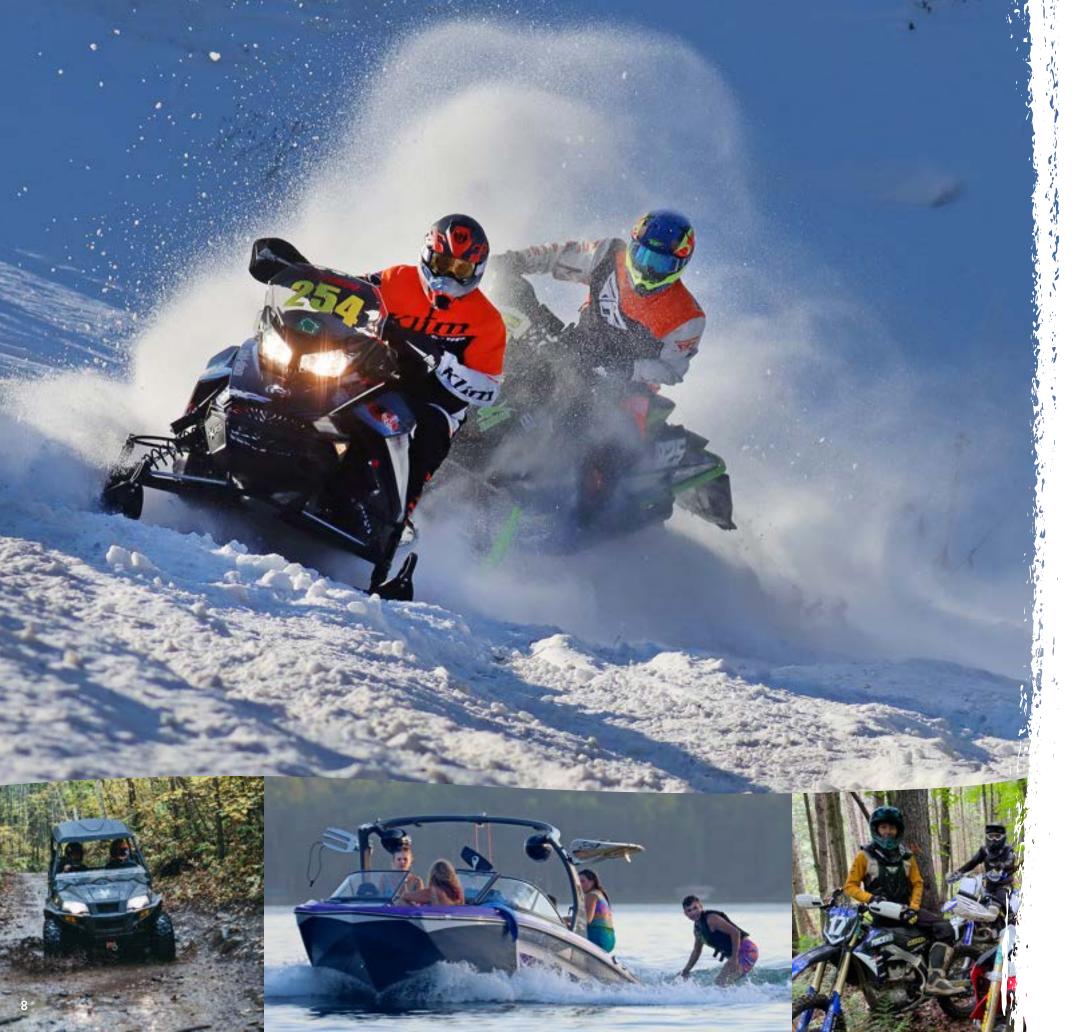

# TRAILS Adventure

With one of the most extensive trail systems in northern Minnesota, Heartland Lakes offers numerous places to rip, ride, and glide throughout the year. So fill up your tank, crank that throttle, and relish each moment you spend living the good life.

## MORE TO Discover

### **Off-Road Trails**

Throttle up for adventure in Northern Minnesota's Off-Road Triangle! With three state forests and over 250 miles of OHV and OHM trails through towering pines, you can explore new trails every day of your stay.

### **Snowmobile Trails**

The Forest Riders and Nevis
Trailblazers Snowmobile Clubs
combine to groom and maintain
over 500 miles of snowmobile
trails. The extensive trail system
provides riders with an array
of riding experiences through

dense forests, the Heartland State Trail, and much more. The trails also link to several neighboring communities and additional trail systems in every direction.