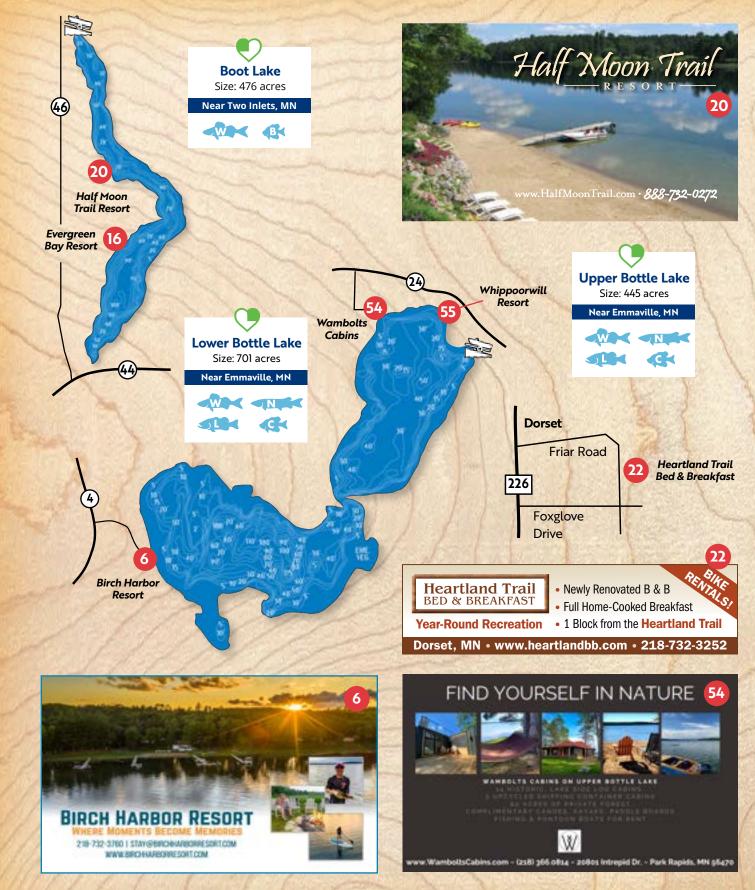

# LAKE MAPS & Lodging

Use the key below with the lake maps on the following pages to discover the species of game fish that may be available.

Largemouth Bass Smallmouth Bass Crappie Perch Blueg

For entertainment purposes only, not a complete list of lakes or fish. Lakes may have more species than those listed. Maps are not intended for navigation.

### BED & BREAKFASTS

Heartland Trail Bed & Breakfastsee ad page 2420220 Friar RD, Park Rapids, MN 56470(218) 732-3252http://www.heartlandbb.com

Located in Dorset, 1 block South of Heartland Trail. Quality bike rental on site. Full breakfast, fireplaces in all rooms.

Fremont's Point Resort

(218) 652-3299 28104 Junco DR, Nevis, MN 56467 http://www.fremontspoint.com

Half Moon Trail Resort see ad page 24 34881 CO RD 46, Park Rapids, MN 56470 (218) 732-3733 http://www.halfmoontrail.com

Wambolts Cabins see ad page 24 20801 Intrepid Trail, Park Rapids, MN 56470 (218) 366-0814 http://www.wamboltscabins.com

Wambolts Cabins is a seasonal vacation destination - secure your cabin today! Great for MN Family reunions - book waterfront cabins in a 60-acre private forest.