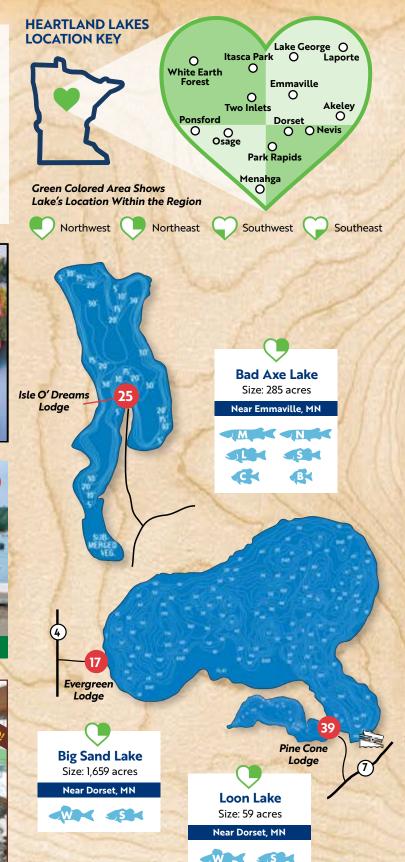

Modern air-conditioned cabins, outdoor swimming pool, extremely large playground, free use of lake toys, and family owned.

Isle O' Dreams Lodge see ad page 22 29137 Just A Dream Trail, Park Rapids, MN 56470 (218) 699-3232 http://www.isleodreams.com

see ad page 22 **Evergreen Lodge** 17838 Goldeneye LN, Park Rapids, MN 56470 (218) 732-4766 http://www.evergreenlodgemn.com

1000 feet of sandy beach, lakeside cabins, tennis, fire pits, water activities, air conditioning, handicap accessible units.

premier Big Sand Lake.

over 104 years.

nature walk and more.

Pine Cone Lodge see ad page 22 19703 Grouse RD, Park Rapids, MN 56470 (320) 491-6952 http://www.pineconelodge.info Lake level year-round vacation homes with AC, Wi-Fi, Direct TV on the