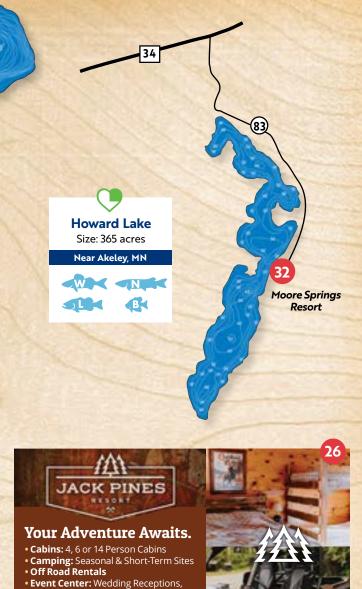

**Moore Springs Resort** 

5127 Howard Lake RD, Akeley, MN 56433 (218) 652-2131 http://www.mooresprings.com

North Beach Resort

14573 Gazebo DR, Park Rapids, MN 56470 (218) 732-7030 http://www.northbeachresort.com