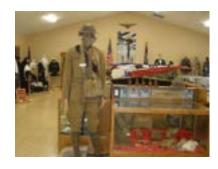

# All Veterans Memorial & Museum

Designed as a living memorial to honor veterans past, present, and future, the memorial grounds features a series of monuments, flagstone memorial paths, and a museum displaying military memorabilia ranging from the Civil War through present day conflicts.