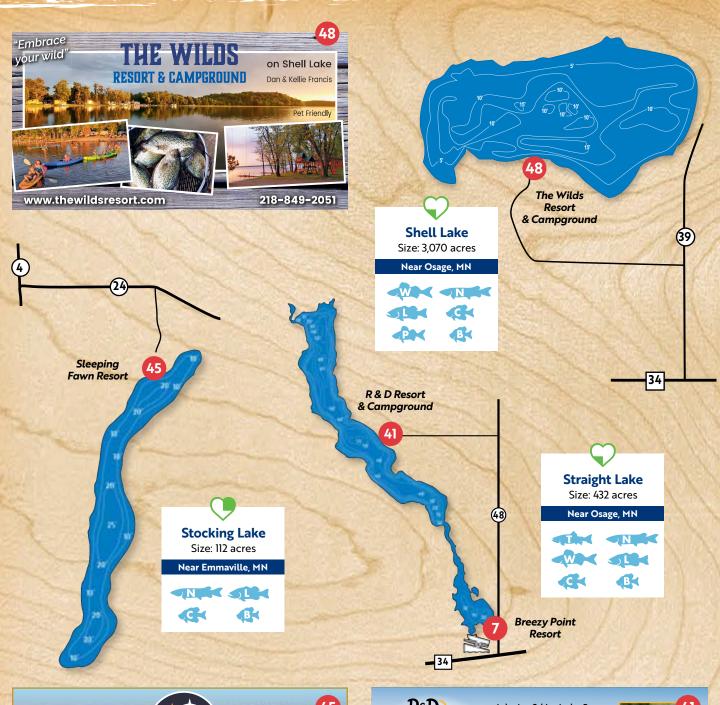

**The Wilds Resort & Campground** see ad page 32 45120 Maple LN, Osage, MN 56570 (218) 849-2051 http://www.thewildsresort.com

Lakeshore cabins, full hookup campsites, free use of lake toys, handdipped ice cream, secluded - off the beaten path, breathtaking sunsets, and safari/glamping tents