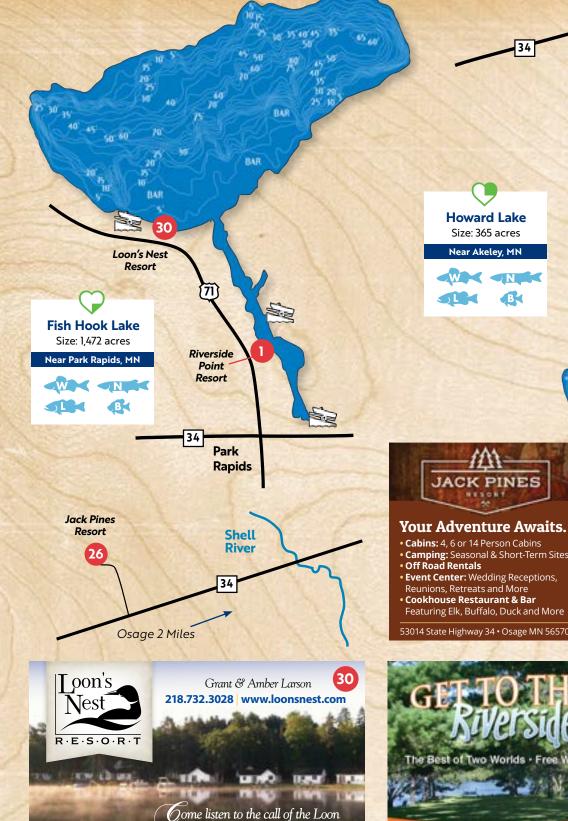

Long Lake Park & Campground see ad page 30 19141 Heart Lake RD, Shevlin, MN 56676 (218) 657-2275 http://www.longlakepark.com

5 miles west of Itasca State Park on Hwy 200. 89 campsites, spring-fed lake stocked with rainbow trout, sandy swimming beach, volleyball courts, basketball hoop, horseshoes, game room, & playground.

Loon's Nest Resort see ad page 27 19331 Eagle Pointe Trail, Park Rapids, MN 56470 (218) 732-3028 http://www.loonsnest.com

We take pride in offering guests a relaxing and fun atmosphere and comfortable cabins for the perfect Minnesota getaway.

Mantrap Lodge see ad page 23 20725 Jewel DR, Park Rapids, MN 56470 (218) 732-5405 http://www.mantraplodge.com

Modern air-conditioned cabins, heated pool, boat rentals, lake toys, sandy beach, family activities, awarded Best of the Midwest Minnesota.

**Moore Springs Resort** 

5127 Howard Lake RD, Akeley, MN 56433 (218) 652-2131 http://www.mooresprings.com

North Beach Resort

14573 Gazebo DR, Park Rapids, MN 56470 (218) 732-7030 http://www.northbeachresort.com