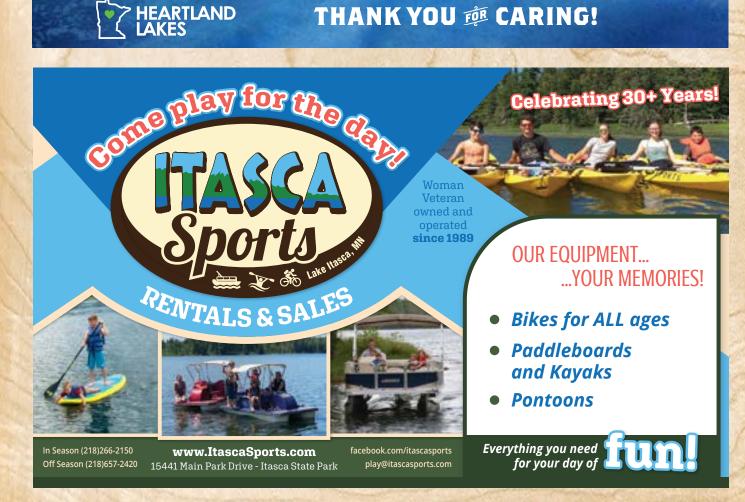

### Itasca State Park & Mississippi Headwaters

The oldest state park in Minnesota, Itasca State Park is an annual destination for many and a bucket list location for people across the country. The park is the source of the mighty Mississippi River as it flows from Lake Itasca, over the headwaters, and begins its 2,350 mile trip to the Gulf of Mexico.

With countless trails for hiking and biking, numerous attractions that highlight the area's history and preservation, and on-site equipment rentals available through **Itasca Sports**, Itasca State Park is the perfect place to enjoy the outdoors.

### **Lake Itasca Tours**

Complete the Itasca State Park experience by going for a boat tour on the **Chester Charles II**. The daily wildlife tours provide incredible views of wildlife while sharing the history of the Schoolcraft Expedition, Native Americans, logging, Civilian Conservation Corp and Jacob Brower's founding of the Park in 1891.