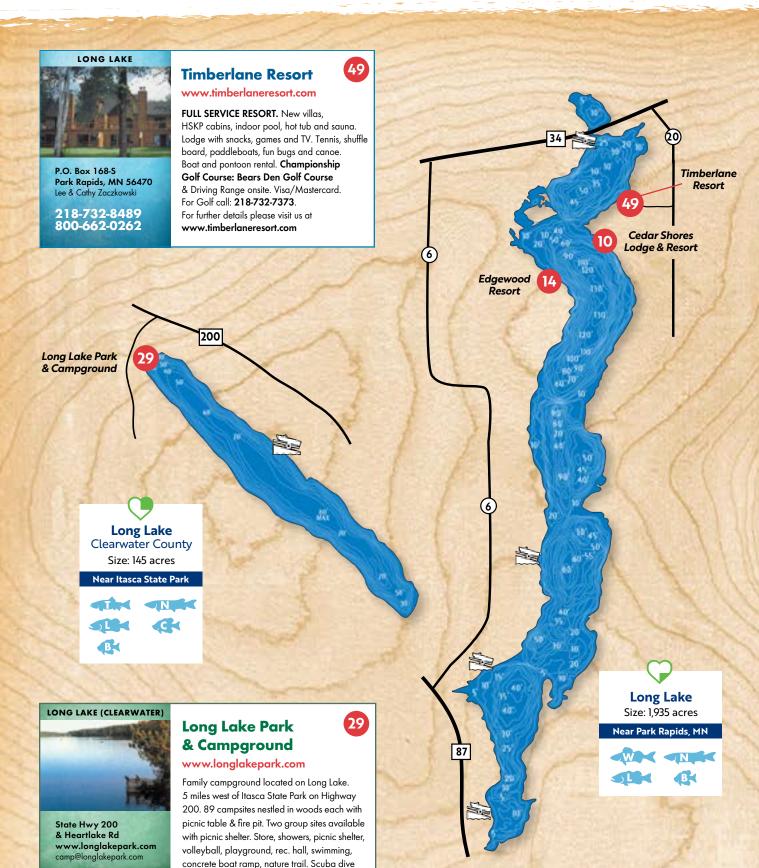

**Timberlane Resort** see ad page 30 (218) 732-8489 18454 Dayspring DR, Park Rapids, MN 56470 http://www.timberlanelodge.com

Timberlane Resort offers deluxe accommodations, cabins, villas, recreation, and relaxation. Nestled in towering Norway Pines on 1,500 feet of shoreline on beautiful Long Lake.

### Cedar Shores Lodge & Resort

Crowsnest cabin rebuilt in 2016!

17915 Dayspring DR, Park Rapids, MN 56470 (218) 732-4626 http://www.cedarshoresresort.com

**Edgewood Resort** 

17499 Driftwood LN, Park Rapids, MN 56470 (218) 732-4663 http://www.edgewood-resort.com

**Evergreen Bay Resort** 

34243 County HWY 46, Park Rapids, MN 56470 (218) 732-4650 http://www.evergreenbayresort.com

Long Lake Park & Campground see ad page 30 19141 Heart Lake RD, Shevlin, MN 56676 (218) 657-2275 http://www.longlakepark.com

5 miles west of Itasca State Park on Hwy 200. 89 campsites, spring-fed lake stocked with rainbow trout, sandy swimming beach, volleyball courts, basketball hoop, horseshoes, game room, & playground.