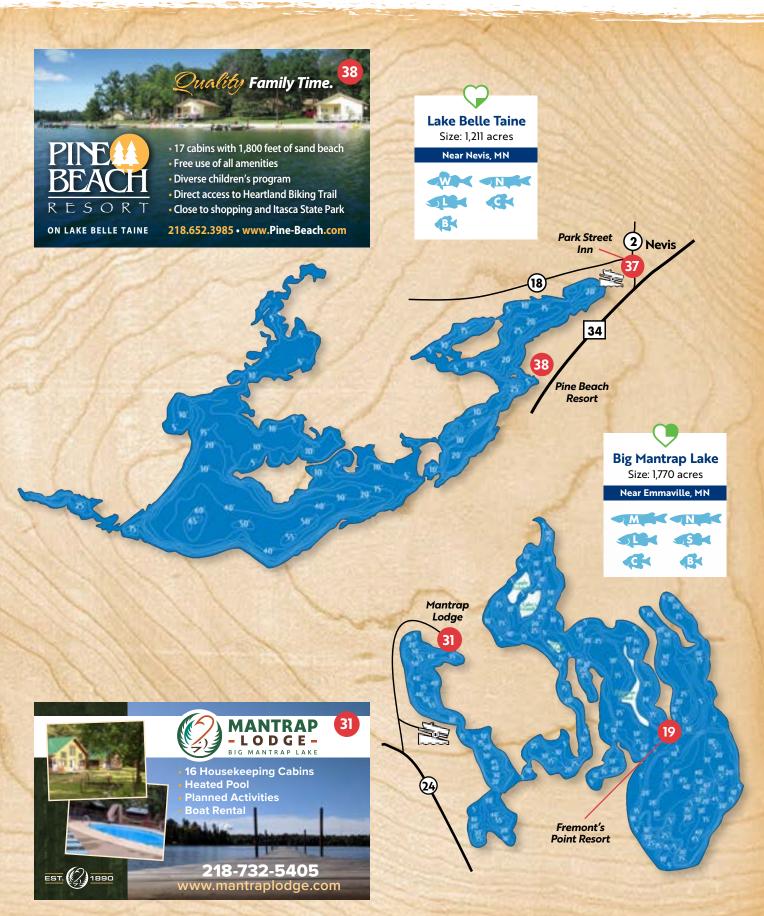

# LAKE MAPS & Lodging

Use the key below with the lake maps on the following pages to discover the species of game fish that may be available.

Largemouth Bass Smallmouth Bass Crappie Perch Blueg

For entertainment purposes only, not a complete list of lakes or fish. Lakes may have more species than those listed. Maps are not intended for navigation.

### **NEVIS** See pages 46-47

The World's Largest Tiger Muskie makes an excellent backdrop for this community that takes pride in its school and sports. Nevis started out as a railway village in 1899 and continues to grow. Let Lake Belle Taine be the setting for your next sunset boat ride or save the date for their monthly water ski shows.

Mantrap Lodge see ad page 23 20725 Jewel DR, Park Rapids, MN 56470 (218) 732-5405 http://www.mantraplodge.com

Modern air-conditioned cabins, heated pool, boat rentals, lake toys, sandy beach, family activities, awarded Best of the Midwest Minnesota.

17793 Deep Woods DR, Nevis, MN 56467 (218) 252-2105 http://www.owlsnestresortmn.com

Pine Beach Resort see ad page 23 25082 State HWY 34, Nevis, MN 56467 (218) 652-3985 http://www.pine-beach.com

Family resort on Lake Belle Taine, 1800' sandy beach, children's activities included at no extra charge. Beautiful sunsets too!

Royal Starr Resort see ad page 25 (218) 652-3821 19222 Echo Ridge DR, Nevis, MN 56467 http://www.royalstarrresort.com

Featuring 13 premier lakefront cabins on 43 acres. Over 2 miles of hiking trails, a private pickleball court, 9-hole disc golf course and a huge sandy beach with water toys.