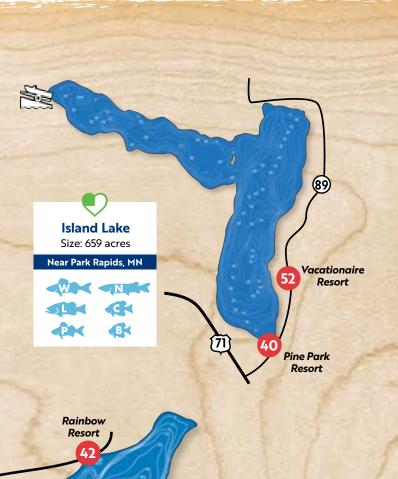

Pine Park Resort see ad page 28 26009 CO 89, Park Rapids, MN 56470 (218) 732-4857 https://www.pineparkresort.com Nestled in the pines of northern Minnesota on lovely Island Lake near Park Rapids. Our family resort has been serving the area for

Rainbow Resort see ad page 28 (218) 734-2241 36571 CO 35, Waubun, MN 56589 http://www.rainbowresort.com

Year round, family resort consisting of 500 acres. Near Itasca State Park. All lakeside cabins and only resort on the lake.

Immaculate cabins located 50 feet from the water, spaced for privacy. Sandy beach, quality docks, screen porches, sunsets.

Vacationaire Resort see ad page 28 26333 Icon DR, Park Rapids, MN 56470 (218) 732-5270 http://www.vacationaireresort.com Vacationaire Resort at Clancy's has 10 rooms located on Island Lake with two 5-bedroom cabins. Open all year round. Wi-Fi, ATV/ Snowmobile trail access, great rates!