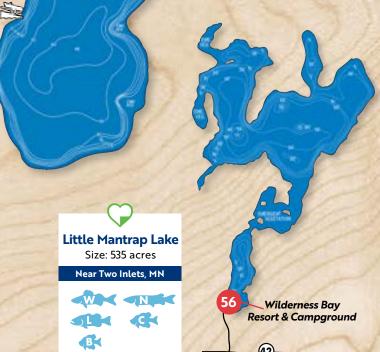

Whippoorwill Resort

21421 CO 24, Park Rapids, MN 56470 (218) 732-4639 http://www.whippoorwillresort.com

Wilderness Bay Resort

36701 Wilderness Bay DR, Park Rapids, MN 56470 (218) 732-5608 http://www.wildernessbay.com