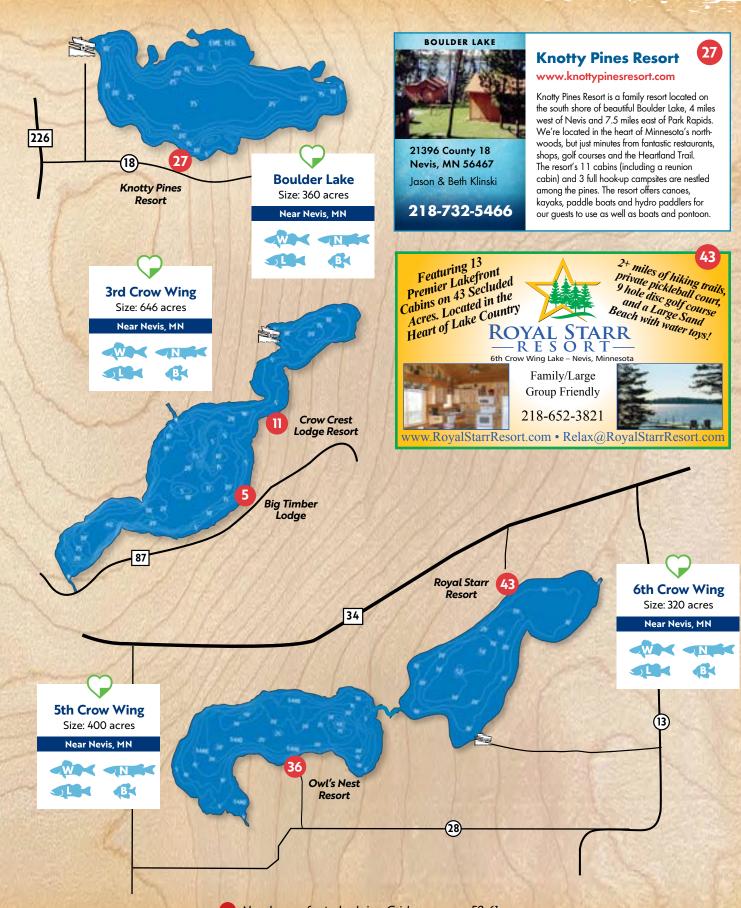

# LAKE MAPS & Lodging

Use the key below with the lake maps on the following pages to discover the species of game fish that may be available.

Largemouth Bass Smallmouth Bass Crappie Perch Blueg

For entertainment purposes only, not a complete list of lakes or fish. Lakes may have more species than those listed. Maps are not intended for navigation.

https://www.jackpinesresort.com

Offering cabins, a spacious campground, event center, and off-road adventures. Surrounded by numerous lakes and hundreds of miles of trails.

see ad page 25 **Knotty Pines Resort** 21396 CO RD 18, Nevis, MN 56467 (218) 732-5466 http://www.knottypinesresort.com

Family-run resort on beautiful, clean, quiet Boulder Lake. A family tradition of making memories since 1944.

La Salle Lake State Recreation Area

(218) 699-7251 9887 CO 9, Solway, MN 56678 http://www.dnr.state.mn.us/state\_parks/la\_salle\_lake/index.html