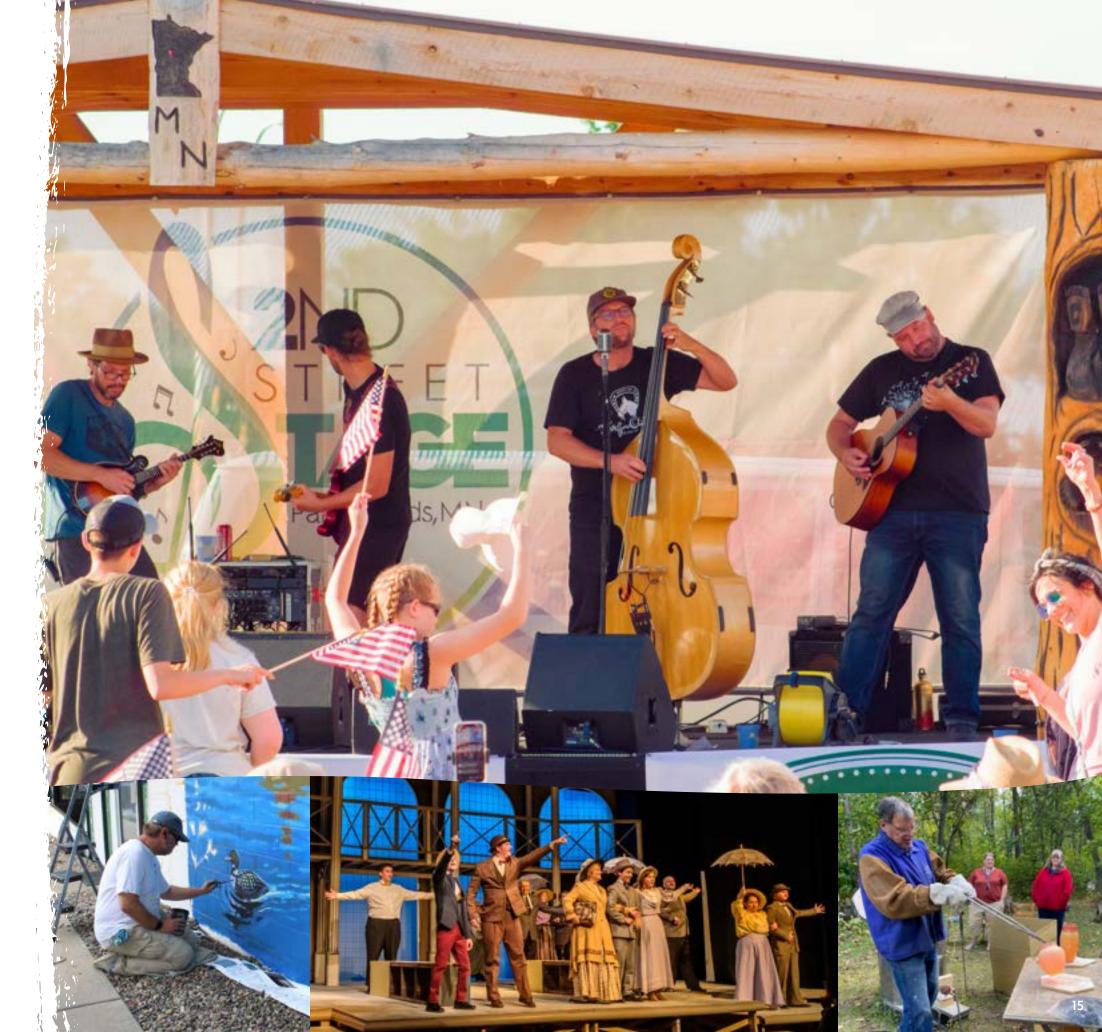

# ARTS & Entertainment

The Heartland Lakes area has a thriving arts and music scene with numerous live music performances, growing opportunities to enjoy visual arts, and annual arts events.

## MORE TO Discover

### **Art & Music Events**

### **2nd Street Stage**

Thursdays, June 13-Aug. 15

**Moondance Jam**July 18-20

Mid Summer Music Fest

Northern Light Opera Company

July 26-Aug. 3

**Art Leap** Sept. 28-29

July 25-27