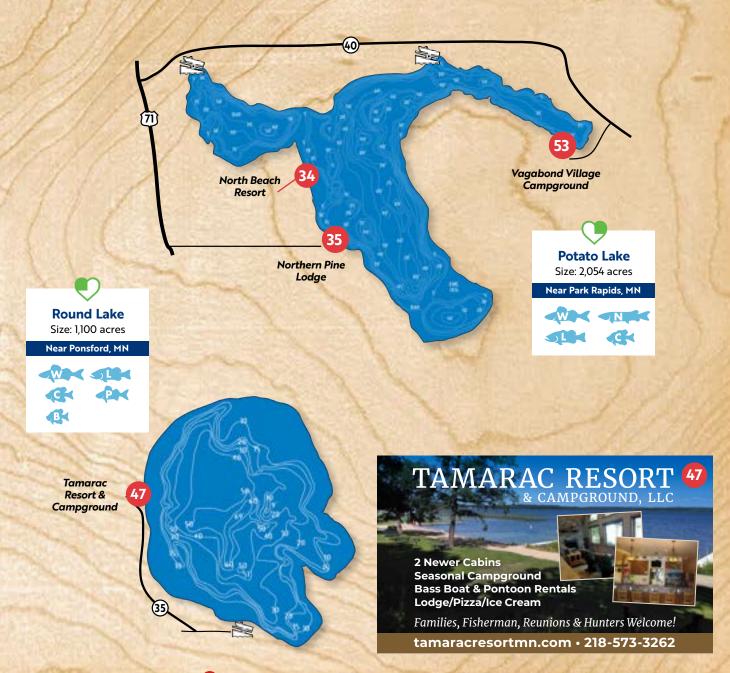

Tamarac Resort & Campground see ad page 31 32152 CO 35, Ponsford, MN 56575 (218) 573-3262 http://www.tamaracresortmn.com

Two beautiful newer cabins, charming one-bedroom, overlooking a clean 1100-acre lake with a variety of fish. Great swimming beach, sand toys and free use of water toys, four playgrounds.

Vagabond Village Campground see ad page 31 23801 Green Pines RD, Park Rapids, MN 56470 (218) 732-5234 http://www.vagabondvillage.com It's great to be outdoors and creating family memories at one of Northern Minnesota's top-rated campgrounds. Open May 10 – September 29, 2024