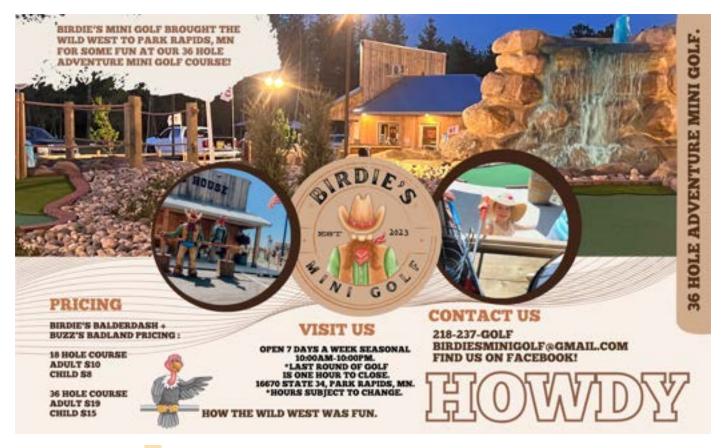

### **NEW! Birdie's Mini Golf**

Having opened in June of 2023, Birdie's is the latest addition to family entertainment options in the area. Their 36-hole adventure mini golf course brings a Wild West flavor to a fun activity for all ages.