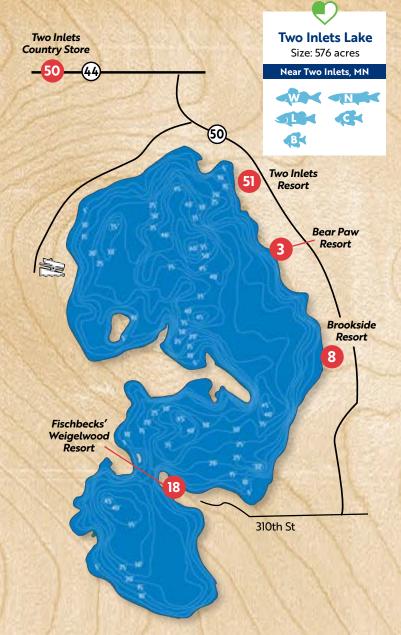

Fischbecks' Weigelwood Resort

see ad page 33 56698 310th ST, Park Rapids, MN 56470 (651) 457-4263

http://www.weigelwood.com

Surrounded by the lake on 3 sides. 3,300 feet of shoreline. Rustic 100-year-old resort with screen porches. Level, wooded, & secluded. 10 cabins - no thru traffic.