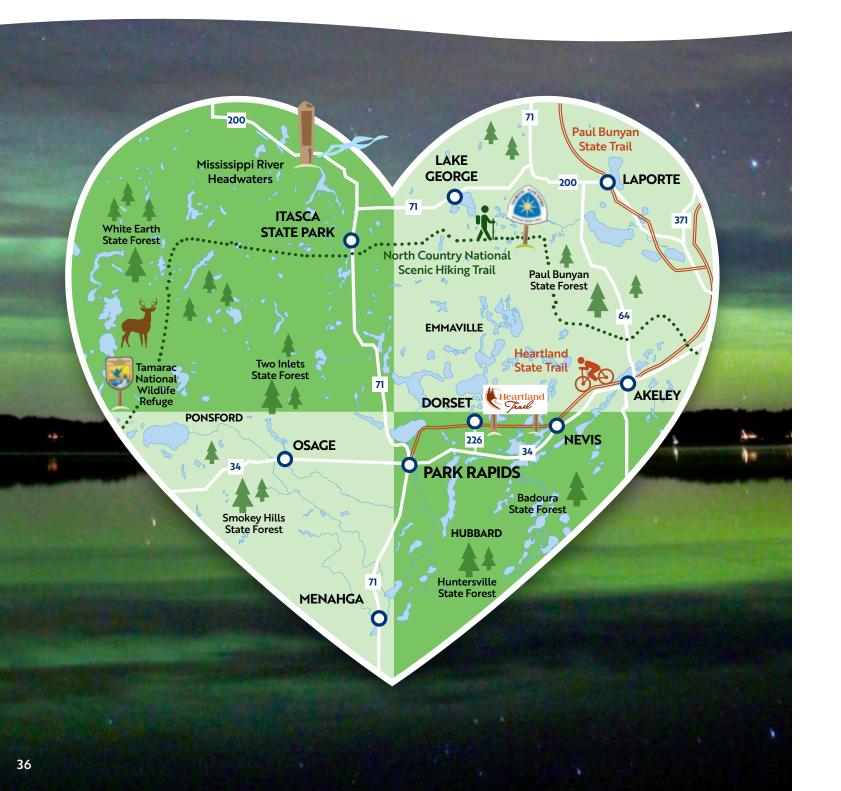

## HEARTLAND LAKES Communities

### **AKELEY**

In 1902, Akeley was home to the world's largest sawmill and the bustling Red River Lumber Company. The same Crow Wing tributaries and the Paul Bunyan State Forest that made the sawmill successful, now make the area a destination for outdoor recreation.

### **DORSET** See page 48

Dorset is a tiny town with the big claim to fame of being the Restaurant Capital of the World. The Taste of Dorset, held the first Sunday in August, is a must visit for food enthusiasts and features the most unique mayoral election.

### **ITASCA STATE PARK**

Minnesota's oldest State Park was inhabited way before the Headwaters of the Mississippi were discovered. Visitors from all around the world trek there to experience the Headwaters of the Mississippi. Take a stroll through the park's old forests or enjoy a guided boat tour.

### **LAKE GEORGE**

Lake George is known for great fishing and the annual Blueberry Festival on the last weekend of July. A parade, pig roast, outdoor gospel concert, and all the blueberries you can eat are just a few highlights of this hometown festival.

### **LAPORTE**

Founded by pioneers, only the strong survived in this small town on Garfield Lake. Nestled in tall pines, Laporte is a great access point to the Paul Bunyan State Forest and the Paul Bunyan State Trail.

### **MENAHGA**

A town incorporated in 1892, the word "Menahga" is Ojibwe for blueberry. The Gateway to the Pines is also the home of St. Urho Day, a holiday that the largely Finnish population takes very seriously.

### **NEVIS** See pages 46-47

The World's Largest Tiger Muskie makes an excellent backdrop for this community that takes pride in its school and sports. Nevis started out as a railway village in 1899 and continues to grow. Let Lake Belle Taine be the setting for your next sunset boat ride or save the date for their monthly water ski shows.

### OSAGE

Spend a day swimming and picnicking at Straight Lake to see why families return to Osage time and time again. The beach is left over from the days when loggers built dams to carry logs downstream.

### PARK RAPIDS See pages 38-45

Ever since Earl Fuller dubbed the area the "Nation's Vacationland", Park Rapids has been a place of hospitality. The extra wide main street is a relic from the town's logging past and its middle parking now provides the perfect setting for a day of small town charm.