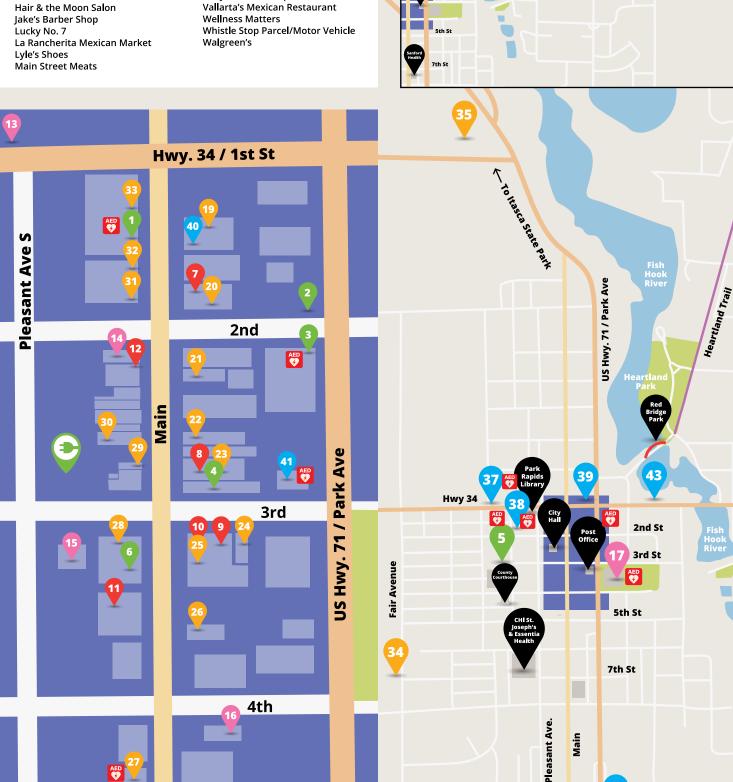

# DOWNTOWN WALKING MAP

www.parkrapidsdowntown.com

### **MORE DOWNTOWN BUSINESSES**

**Amish Oak & Americana Furnishings** Athletic Leftovers **Beauty Nails** Ben Franklin

Ben Franklin Books blu north Gifts & Apparel

Coldwell Banker/Crown Realtors® Ecowater

Final Frontier Flora & Floret

**Four Seas Chinese Restaurant** 

Fuller's Gun & Pawn

Mid West Dabbin' Cabin Music Shop Park Avenue Salon & Day Spa Park Rapids Floral Park Theater Reflexology & Wellness by Annette **Rustic Cabin Decor** 

Sassy & Co. Salon The H Salon The Healthy Hangout Tilly's Pet Supply Tony's Barber Shop/Rustic Red Barn Vallarta's Mexican Restaurant