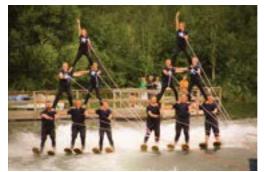

### **2024 CALENDAR OF EVENTS**

at Halvorson Beach,

Muskie Days Festival

March 30 Lion's Easter Event June 29 Water Ski Shows July 13 May 26 Summer Kick Off -Live Music Under the Water Tower

Cirk's Fishing Tournament

Sites 'n Bites

& Aug 3 Lake Belle Taine 6 pm

July 13 Bands & BBQ **July 19-20** 73rd Annual

Garage Sale

Aug 3 Citywide

Aug 10 Northwoods Triathlon

Sept 1 Summer's End -Live Music Under the Water Tower